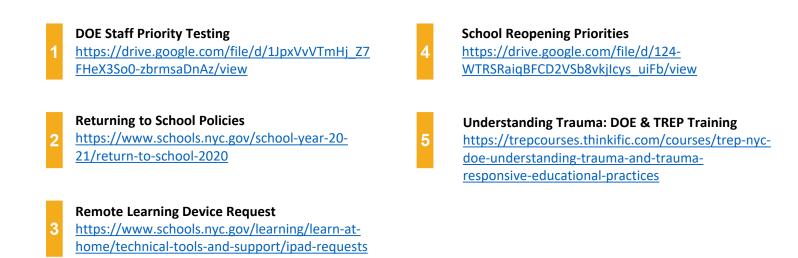

## Para personal escolar

Los mejores recursos para el año escolar 2020-21

- Pruebas de personal escolar prioridad

   1
   https://drive.google.com/file/d/1JpxVvVTmHj\_Z7

   FHeX3So0-zbrmsaDnAz/view
- Regreso a la escuela
   <u>https://www.schools.nyc.gov/school-year-20-</u> 21/return-to-school-2020

 Solicitud de aparato para aprendizaje remote
 (iPad)
 <u>https://www.schools.nyc.gov/learning/learn-at-</u> home/technical-tools-and-support/ipad-requests

### Prioridades de la escuela <u>https://drive.google.com/file/d/124-</u> WTRSRaiqBFCD2VSb8vkjlcys\_uiFb/view

5 Entendiendo el trauma: entrenamiento https://trepcourses.thinkific.com/courses/trepnyc-doe-understanding-trauma-and-traumaresponsive-educational-practices